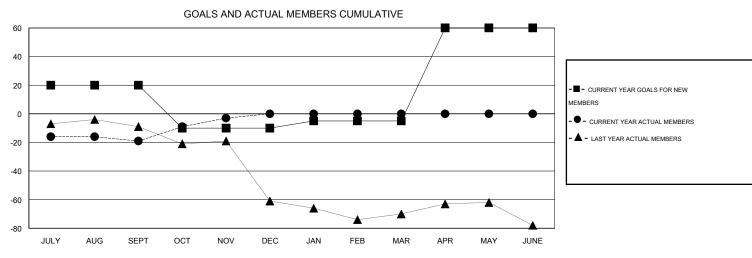

## **LOCATION NORTH DAKOTA**

 $\mathsf{GMT}\;\mathsf{CA}\;1$ 

|               |                  | Clubs            |                  |                  |               |                    | Members                             |                    |                  |  |
|---------------|------------------|------------------|------------------|------------------|---------------|--------------------|-------------------------------------|--------------------|------------------|--|
|               | RESUI            | TS FOR 2016-2017 |                  |                  |               | RESU               | RESULTS FOR 2016-2017               |                    |                  |  |
| QUARTER       | NEW CLUB<br>GOAL | NEW CLUBS        | DROPPED<br>CLUBS | NET<br>GAIN/LOSS | QUARTER       | NEW MEMBER<br>GOAL | CHARTER AND<br>NEW MEMBERS<br>ADDED | DROPPED<br>MEMBERS | NET<br>GAIN/LOSS |  |
| JULY/AUG/SEPT | 0                | 0                | 1                | -1               | JULY/AUG/SEPT | 20                 | 20                                  | 39                 | -19              |  |
| OCT/NOV/DEC   | 0                | 0                | 0                | 0                | OCT/NOV/DEC   | -30                | 29                                  | 13                 | 16               |  |
| JAN/FEB/MAR   | 0                | 0                | 0                | 0                | JAN/FEB/MAR   | 5                  | 0                                   | 0                  | 0                |  |
| APR/MAY/JUNE  | 2                | 0                | 0                | 0                | APR/MAY/JUNE  | 65                 | 0                                   | 0                  | 0                |  |